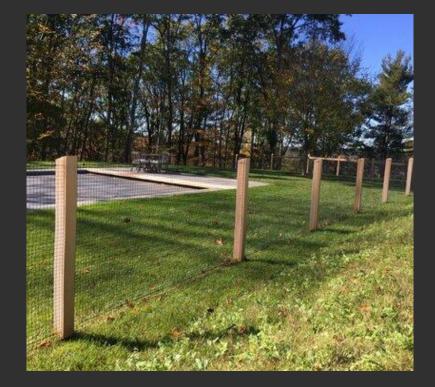

### POST AND WIRE FENCE

4' HIGH 1" X 1" BLACK WELDED WIRE 4" X 4" PRESSURE TREATED POSTS 1" X 4" FACIA BOARD BOTTOM TENSION WIRE