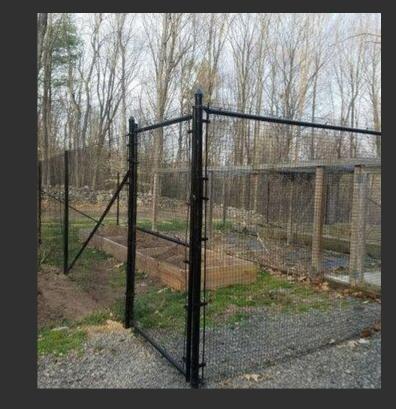

# METAL POST GARDEN FENCE

6' HIGH 1"X1" BLACK WELDED WIRE 2' BLACK TERMINAL POSTS 1 5/8" BLACK LINE POSTS