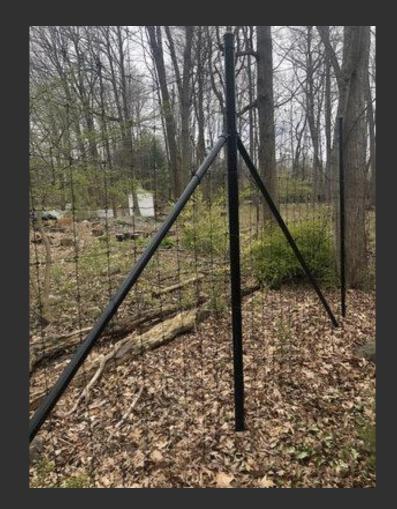

## METAL DEER/AGRICULTURE FENCE

8' HIGH 4" X 4" BLACK WELDED WIRE 2' BLACK TERMINAL POSTS 1 <sup>5</sup>/<sub>8</sub>" BLACK LINE POSTS