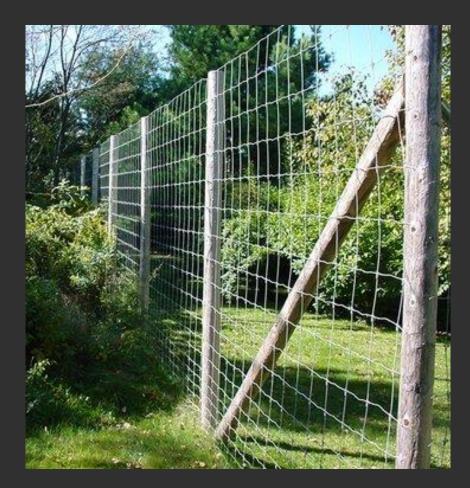

## PRESSURE TREATED DEER/AGRICULTURE FENCE

#### 8' HIGH GRADUATED GALVANIZED WELDED WIRE 4"-6" PRESSURE TREATED ROUNDS