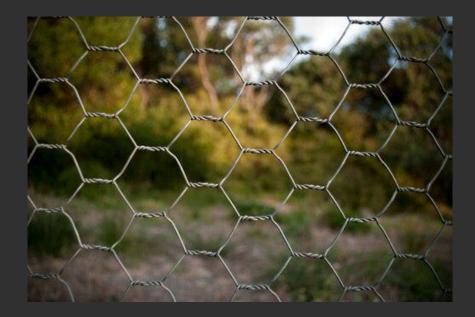

### HEX MESH

#### ALSO KNOWN AS CHICKEN WIRE A GOOD ALTERNATIVE TO OTHER MESHES GOOD FOR KEEPING DEER, AS WELL AS OTHER SMALLER ANIMALS, OUT

MID-HUDSON FENCE CO. (845) 221-8700 5 SPROUT CREEK COURT